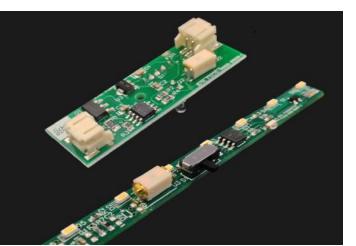

### **SpekLED™ SmartBoard**

SpekLED™ SmartBoard integrates control and sensor functionality with our latest LED technology. Utilizing daylight, occupancy and vibration sensors with microprocessor technology, SpekLED™ SmartBoards offer additional control over standard LED modules.

## Applications:

Daylight Harvesting, Connected