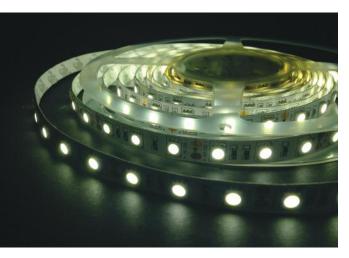

### SpekLED™ LED Tape

SpekLED™ LED Tape is a durable, high-efficiency solution perfect for a wide range of applications and form factors. Adjustable lengths allow for ultimate flexibility. Products include single color and color tunable options, as well as constant current and constant voltage.

### Applications:

Linear, Long Length, Continuous Run, Curved, Edge Lighting, Downlights