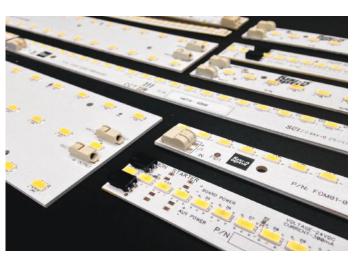

# **SpekLED™** Products

Fusion Optix family of LED engines provide a high-performance customized solution for incorporation into a wide range of LED lighting products, including troffer, pendant, and other luminaires.

SpekLED™ White DC LED boards are designed for high efficiency and long life, suitable for a wide variety of applications. Range of color temperatures available from 2700K to 5000K with high CRI and R9 values. Products include single color and color tunable options.