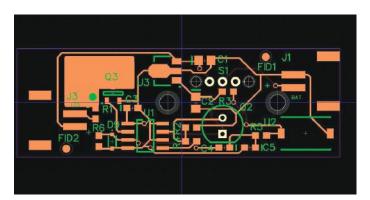

### **SpekLED™ SmartBoard**

SpekLED™ SmartBoard integrates control and sensor functionality with our latest LED technology. Utilizing daylight, occupancy and vibration sensors with microprocessor technology, SpekLED™ SmartBoards offer additional control over standard LED modules.