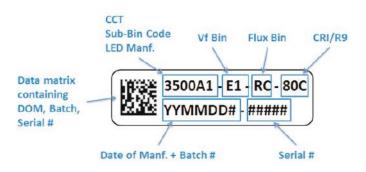

### **LED Board Matching with SureBIN™**

Proper binning of LEDs is critical to achieve color consistency between fixtures in a lighting installation. This not only includes the color bin, but also the manufacturer, voltage bin, and flux bin. The Fusion Optix SureBIN™ Code (SBC) is used to verify that all SpekLED™ LED boards in a particular installation can be used together without any issues.

SureBIN™ labeling