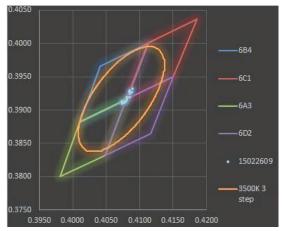

### **LED Board Matching with SureBIN™**

Proper binning of LEDs is critical to achieve color consistency between fixtures in a lighting installation. This not only includes the color bin, but also the manufacturer, voltage bin, and flux bin. The Fusion Optix SureBIN™ Code (SBC) is used to verify that all SpekLED™ LED boards in a particular installation can be used together without any issues.