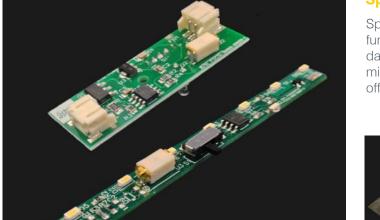

### **SpekLED™ SmartBoard**

SpekLED™ SmartBoard integrates control and sensor functionality with our latest LED technology. Utilizing daylight, occupancy and vibration sensors with microprocessor technology, SpekLED™ SmartBoards offer additional control over standard LED modules.

## Applications:

Daylight Harvesting, Connected