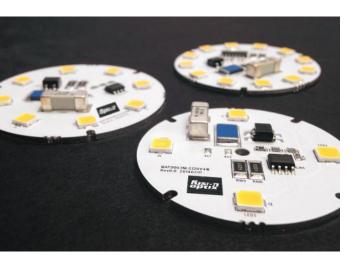

#### SpekLED™ White AC

SpekLED™ White AC LED boards are suitable for direct AC applications. Reduce total system cost by eliminating the need for an external driver. Range of color temperatures available from 2700K to 5000K with high CRI and R9 values.