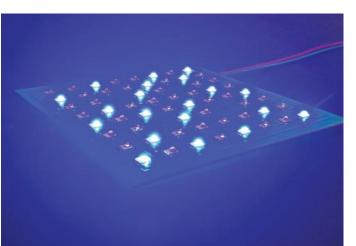

#### Applications:

Linear, Long Length, Continuous Run, Curved, Edge Lighting,

SpekLED™ RGB LED boards mix red, green and blue LEDs on a single board. SpekLED™ Color uses both RGB LEDs and single color chips. UV boards are available in UV-A (315-400 nm) and UV-B (280-315 nm). Blue boards are available from 450 nm to 495 nm.

Remote Phosphor, Grow Lighting, Industrial Processing "Curing", Ambient Environments. Color hanging Panels, Machine Vision