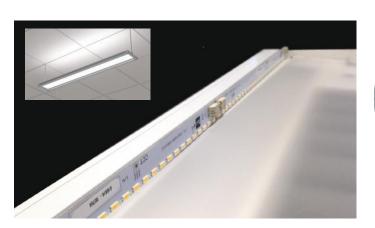

# **SpekLED™** with MicroTEK™

SpekLED™ with MicroTEK™ combines our LED Engines with advanced optical components to provide high levels of beam control with high efficiency and good color mixing. Products can be customized to fit almost any board layout.

## **EDGE LIT LUMINAIRE**





## **SUSPENDED PENDANT**







## **CONTINUOUS RUN**









# SpekLED™ with SureBIN™

SpekLED™ line of LED engines utilizes SureBIN™ technology to ensure you get the best possible light and color management.



### **LED Board Matching with SureBIN™**

Proper binning of LEDs is critical to achieve color consistency between fixtures in a lighting installation. This not only includes the color bin, but also the manufacturer, voltage bin, and flux bin. The Fusion Optix SureBIN™ Code (SBC) is used to verify that all SpekLED™ LED boards in a particular installation can be used together without any issues.





SureBIN™ labeling



### **Quality and Testing**

We provide only the highest quality LEDs, components, PCBs, and services. Our customers will benefit from the comfort of knowing t