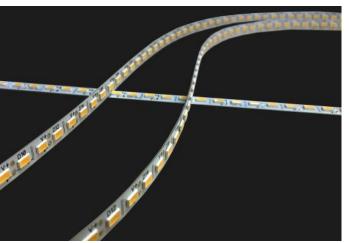

# **SpekLED™** Products

All SpekLED<sup>™</sup> products are available in linear, square, and circular formats. They offer high efficiencies and a wide range of CCT and CRI options.

SpekLED™ Flex LED boards use a semi-rigid substrate which effectively bends around a variety of different curves and form factors.

#### Applications:

Linear, Long Length, Continuous Run, Curved, Edge Lighting,

SpekLED™ RGB LED boards mix red, green and blue LEDs on a single board. SpekLED™ Color uses both RGB LEDs and single color chips. UV boards are available in UV-A (315-400 nm) and UV-B (280-315 nm). Blue boards are available from 450 nm to 495 nm.